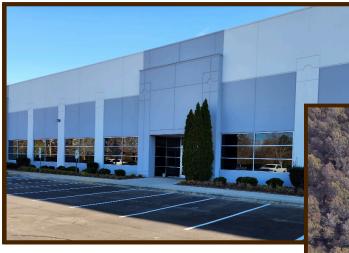

## OFFICE / WAREHOUSE / SHOWROOM FOR SUBLEASE

## 7606 Whitehall Executive Drive Suite 300

- Easy airport and freeway access

- Property conditions subject to

verification by interested parties.

Floor plan office layout does not reflect all current conditions.
TICAM includes Tenant's water usage (not metered separately).

SIZE (approx):

ZONING: CITY: SPRINKLERS: FLOORS: DOCK DOORS: CEILING HEIGHT: UTILITY PROVIDERS: 11,400 sf (2,900 +/- office)

BP(CD) Charlotte Yes 1 2 DH 1 DI Ceiling 28' to deck Gas - Piedmont Water / Sewer -City of Charlotte Power -Duke Energy