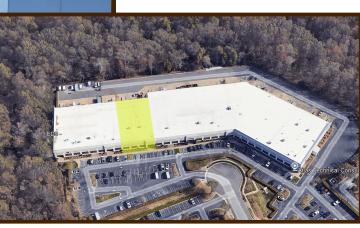

## OFFICE / WAREHOUSE / SHOWROOM FOR SUBLEASE

## 7606 Whitehall Executive Drive Suite 300

- Easy airport and freeway access

- Property conditions subject to

verification by interested parties.

Floor plan office layout does not reflect all current conditions.
TICAM includes Tenant's water usage (not metered separately).

| PRICE:                 | \$13.00 NNN TICAM \$2.11                  |
|------------------------|-------------------------------------------|
| COUNTY:                | Mecklenburg                               |
| AREA:                  | South/485 Charlotte                       |
| PARKING:               | Ample                                     |
| <b>BUISINESS PARK:</b> | Whitehall Business Center                 |
| COMMENTS:              | - Sublease term expires December 31, 2026 |