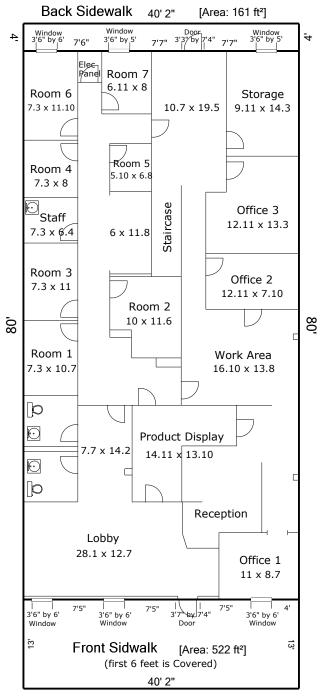

## **5 Reserved Parking Slots**

First Floor [Area: 3213 ft²]

Second Floor [Area: 1157 ft²]

14 ft

|                                                 | vain 100.07 it j            |
|-------------------------------------------------|-----------------------------|
| Second Floor 1156.68 ft <sup>2</sup> Back Sidev | valk 160.67 ft <sup>2</sup> |
| First Floor 3213.38 ft <sup>2</sup> Front Sidwa | alk 522.17 ft²              |