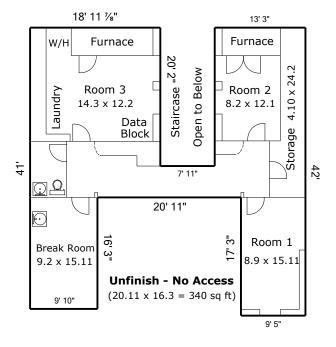

## **5 Reserved Parking Slots**

First Floor [Area: 3213 ft²]

Second Floor [Area: 1157 ft²]

14 ft

|                                                 | vain 100.07 it j            |
|-------------------------------------------------|-----------------------------|
| Second Floor 1156.68 ft <sup>2</sup> Back Sidev | valk 160.67 ft <sup>2</sup> |
| First Floor 3213.38 ft <sup>2</sup> Front Sidwa | alk 522.17 ft²              |