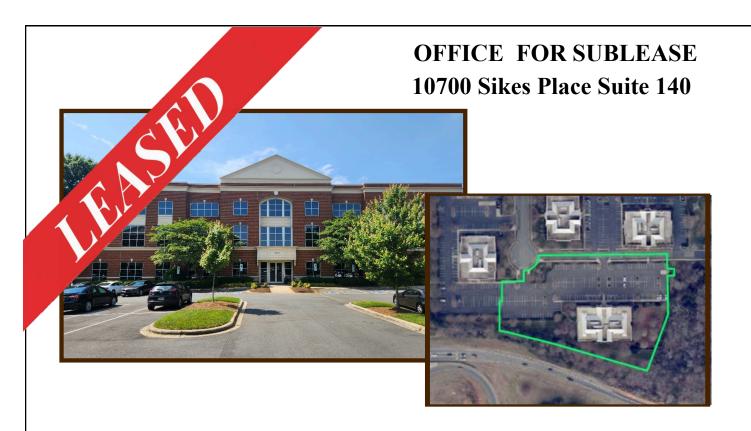

**PRICE:** \$21.50 Full Service

**COUNTY:** Mecklenburg

AREA: South/485 Charlotte

**PARKING:** Ample

**BUISINESS PARK:** Providence Park

**COMMENTS:** Class A building

Term Expires February 28,

2027

Easy 485 access

**SIZE** (approx): 1,179 sf

ZONING: O-15 (CD)
CITY: Charlotte

SPRINKLERS: Yes FLOORS: 1

Ian J. Bertolina Bertolina Commercial Real Estate Services, Inc. 1850 East Third 1 St., Suite 310 Charlotte, North Carolina 28204 (704) 333-9881