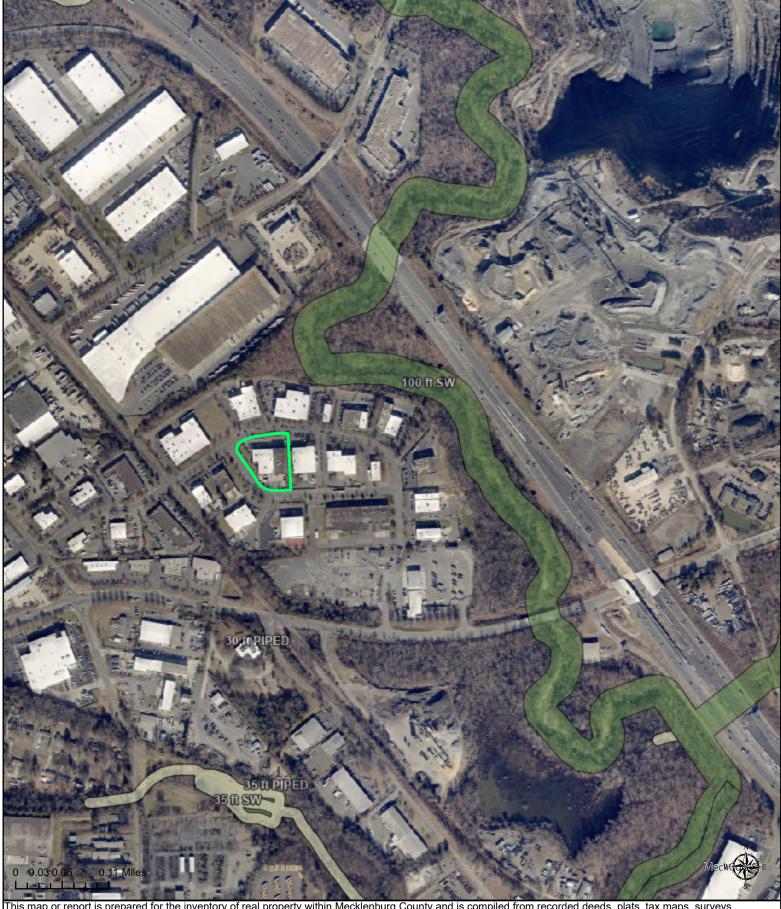

## Polaris 3G Map – Mecklenburg County, North Carolina 10617 SOUTHERN LOOP BV PINEVILLE NC 28134 Date Printed: 5/31/2024 2:16 PM

This map or report is prepared for the inventory of real property within Mecklenburg County and is compiled from recorded deeds, plats, tax maps, surveys, planimetric maps, and other public records and data. Users of this map or report are hereby notified that the aforementioned public primary information sources should be consulted for verification. Mecklenburg County and its mapping contractors assume no legal responsibility for the information contained herein.