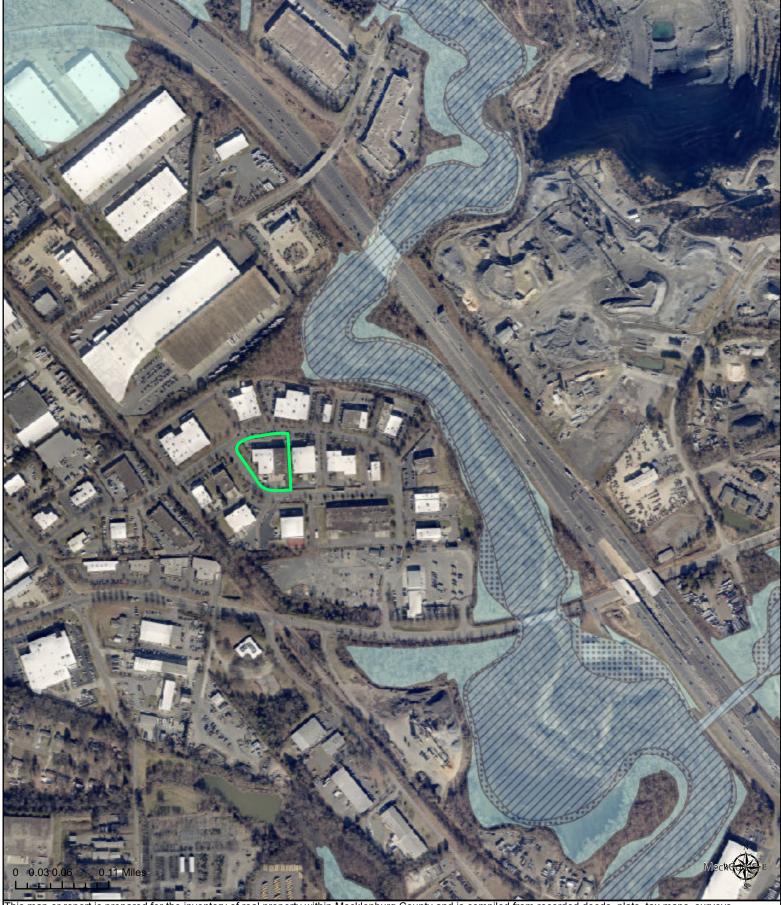

## Polaris 3G Map – Mecklenburg County, North Carolina 10617 SOUTHERN LOOP BV PINEVILLE NC 28134 Date Printed: 5/31/2024 2:15 PM

This map or report is prepared for the inventory of real property within Mecklenburg County and is compiled from recorded deeds, plats, tax maps, surveys, planimetric maps, and other public records and data. Users of this map or report are hereby notified that the aforementioned public primary information sources should be consulted for verification. Mecklenburg County and its mapping contractors assume no legal responsibility for the information contained herein.