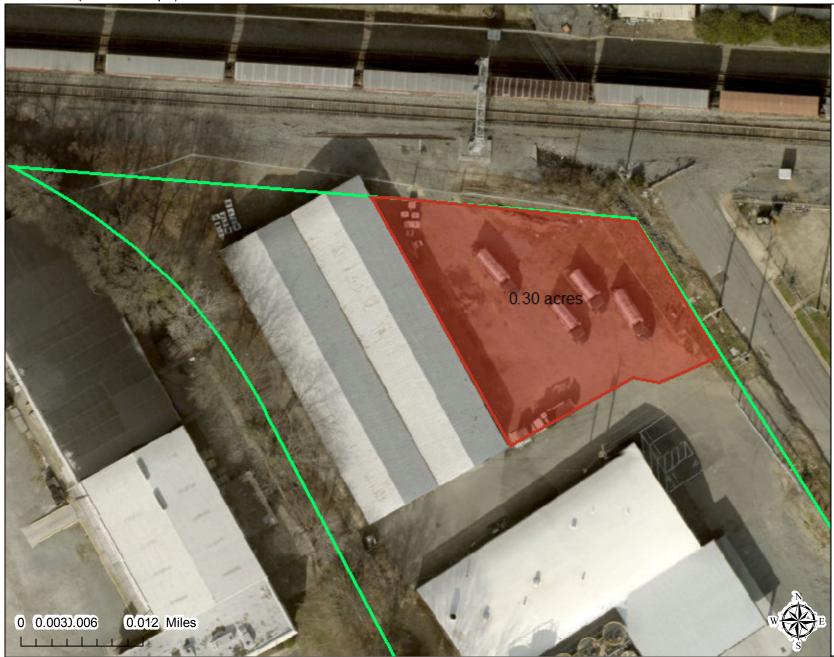

## Polaris 3G Map – Mecklenburg County, North Carolina Outside storage

0.30 acres(12959.11 sq ft) Date Printed: 10/30/2023 3:17:15 PM

This map or report is prepared for the inventory of real property within Mecklenburg County and is compiled from recorded deeds, plats, tax maps, surveys, planimetric maps, and other public records and data. Users of this map or report are hereby notified that the aforementioned public primary information sources should be consulted for verification. Mecklenburg County and its mapping contractors assume no legal responsibility for the information contained herein.