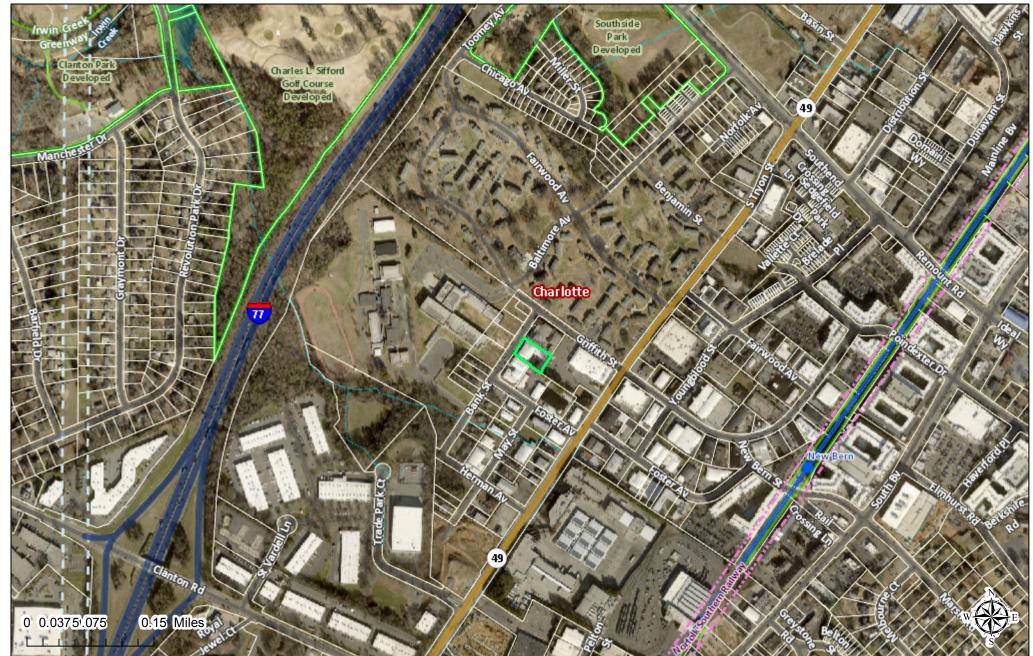

## Polaris 3G Map – Mecklenburg County, North Carolina Aerial 2

Date Printed: 9/18/2023 5:56:52 PM

This map or report is prepared for the inventory of real property within Mecklenburg County and is compiled from recorded deeds, plats, tax maps, surveys, planimetric maps, and other public records and data. Users of this map or report are hereby notified that the aforementioned public primary information sources should be consulted for verification. Mecklenburg County and its mapping contractors assume no legal responsibility for the information contained herein.