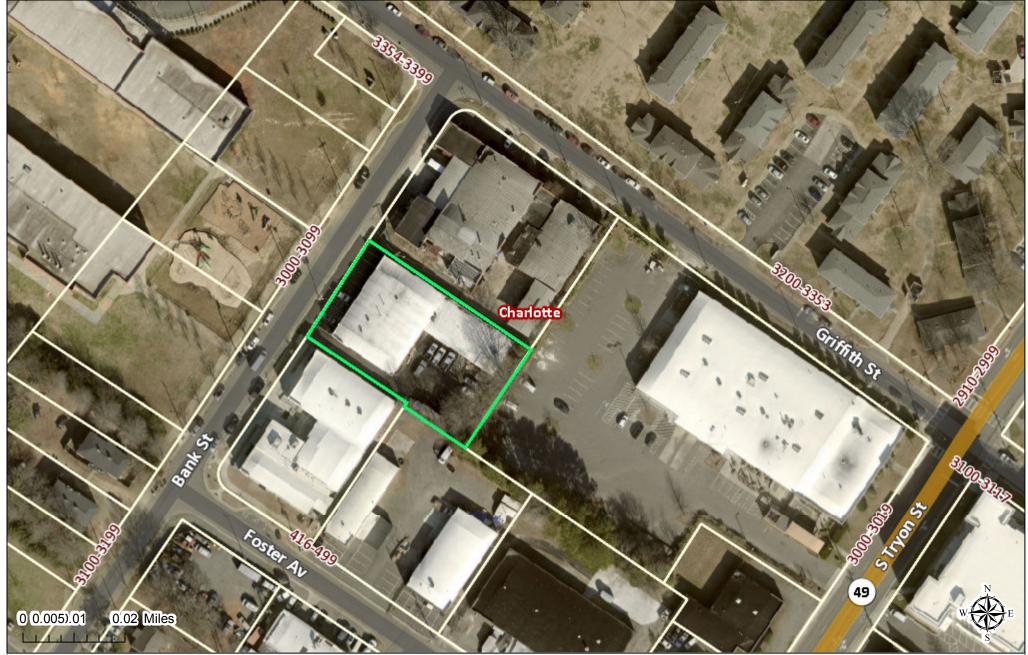

## Polaris 3G Map – Mecklenburg County, North Carolina Aerial 1

Date Printed: 9/18/2023 5:56:11 PM

This map or report is prepared for the inventory of real property within Mecklenburg County and is compiled from recorded deeds, plats, tax maps, surveys, planimetric maps, and other public records and data. Users of this map or report are hereby notified that the aforementioned public primary information sources should be consulted for verification. Mecklenburg County and its mapping contractors assume no legal responsibility for the information contained herein.