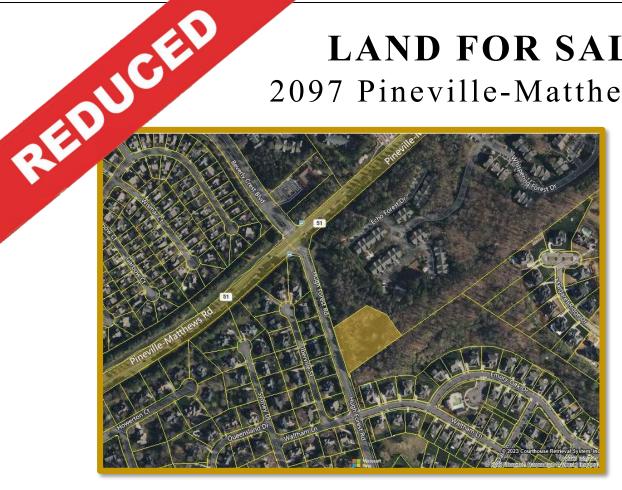

## LAND FOR SALE 2097 Pineville-Matthews Rd

**PRICE: \$475,000 CITY:** Charlotte **COUNTY:** Mecklenburg **AREA:** South Charlotte **COMMENTS:** 

-UDO Zoning

-Zoning At A Glance

-Charlotte Future 2040 Policy Map

## SURVEY REFLECTS ACREAGE AS: 1.57+/-

**TAX PARCEL ID: 22706107** 

ZONING: R-12 MF CD

UTILITY PROVIDERS: Water/Sewer-City of Charlotte, Power-Duke Energy, Gas-Piedmont Natural Gas

**ROADS:** Pineville-Matthews Rd is state maintained: Hugh Forrest Rd is city maintained