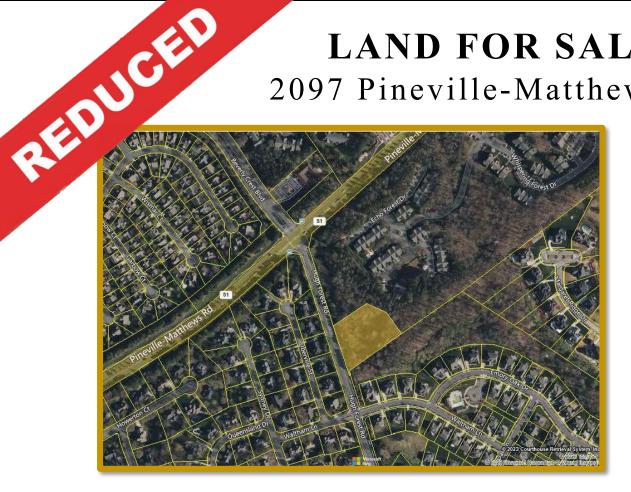

## 2097 Pineville-Matthews Rd

**PRICE:** \$750,000 **CITY:** Charlotte

**COUNTY:** Mecklenburg

AREA: South Charlotte

**COMMENTS:** 

-UDO Zoning

-Zoning At A Glance

- -Charlotte Future 2040 Policy Map
- -No Environmental Report Available
- -Property conditions subject to verification by interested parties.
- -Rezoning required to remove No Development Rights.

SURVEY REFLECTS ACREAGE AS: 1.57+/-

**TAX PARCEL ID: 22706107** 

**ZONING:** R-12 MF CD

UTILITY PROVIDERS: Water/Sewer-City of Charlotte, Power-Duke Energy, Gas-Piedmont Natural

**ROADS:** Pineville-Matthews Rd is state maintained:

Hugh Forrest Rd is city maintained

Ian J. Bertolina, Bertolina Commercial Real Estate Services, Inc. 1850 East Third I St., Suite 310, Charlotte, North Carolina 28204 (704) 333-9881 | www.BertolinaCRESI.com | IB@BertolinaCRESI.com