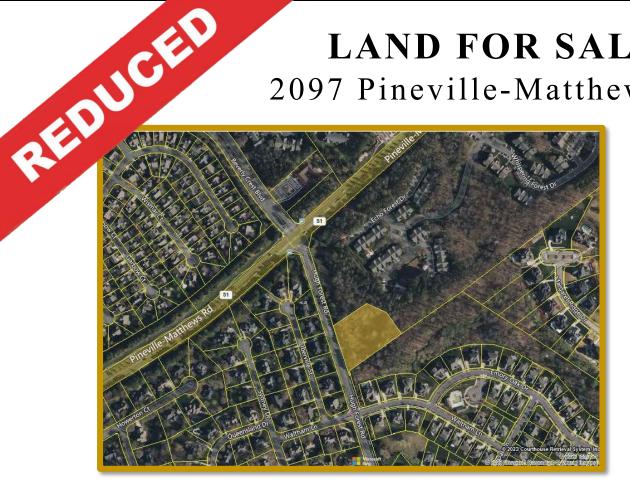

## 2097 Pineville-Matthews Rd

**PRICE:** \$1,100,000

**CITY:** Charlotte

**COUNTY:** Mecklenburg

AREA: South Charlotte

**COMMENTS:** 

-UDO Zoning

-Zoning At A Glance

-Charlotte Future 2040 Policy Map

-No Environmental Report Available

SURVEY REFLECTS ACREAGE AS: 1.57+/-

**TAX PARCEL ID: 22706107** 

**ZONING:** R-12 MF CD

UTILITY PROVIDERS: Water/Sewer-City of Charlotte, Power-Duke Energy, Gas-Piedmont Natural

**ROADS:** Pineville-Matthews Rd is state maintained;

Hugh Forrest Rd is city maintained

Ian J. Bertolina, Bertolina Commercial Real Estate Services, Inc. 1850 East Third I St., Suite 310, Charlotte, North Carolina 28204 (704) 333-9881 | www.BertolinaCRESI.com | IB@BertolinaCRESI.com