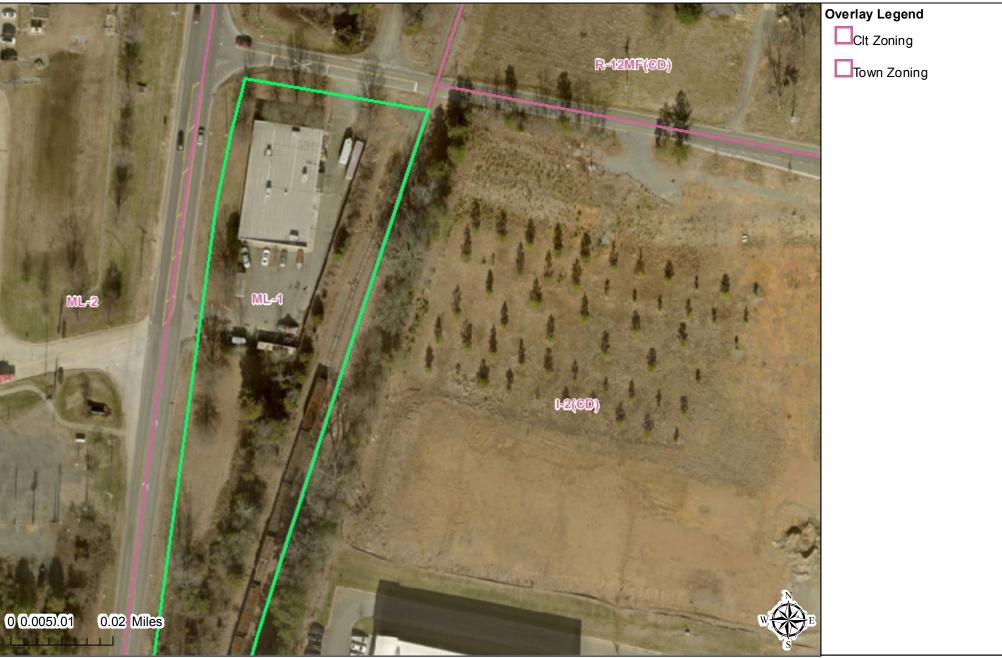

## Polaris 3G Map – Mecklenburg County, North Carolina Zoning

This map or report is prepared for the inventory of real property within Mecklenburg County and is compiled from recorded deeds, plats, tax maps, surveys, planimetric maps, and other public records and data. Users of this map or report are hereby notified that the aforementioned public primary information sources should be consulted for verification. Mecklenburg County and its mapping contractors assume no legal responsibility for the information contained herein.