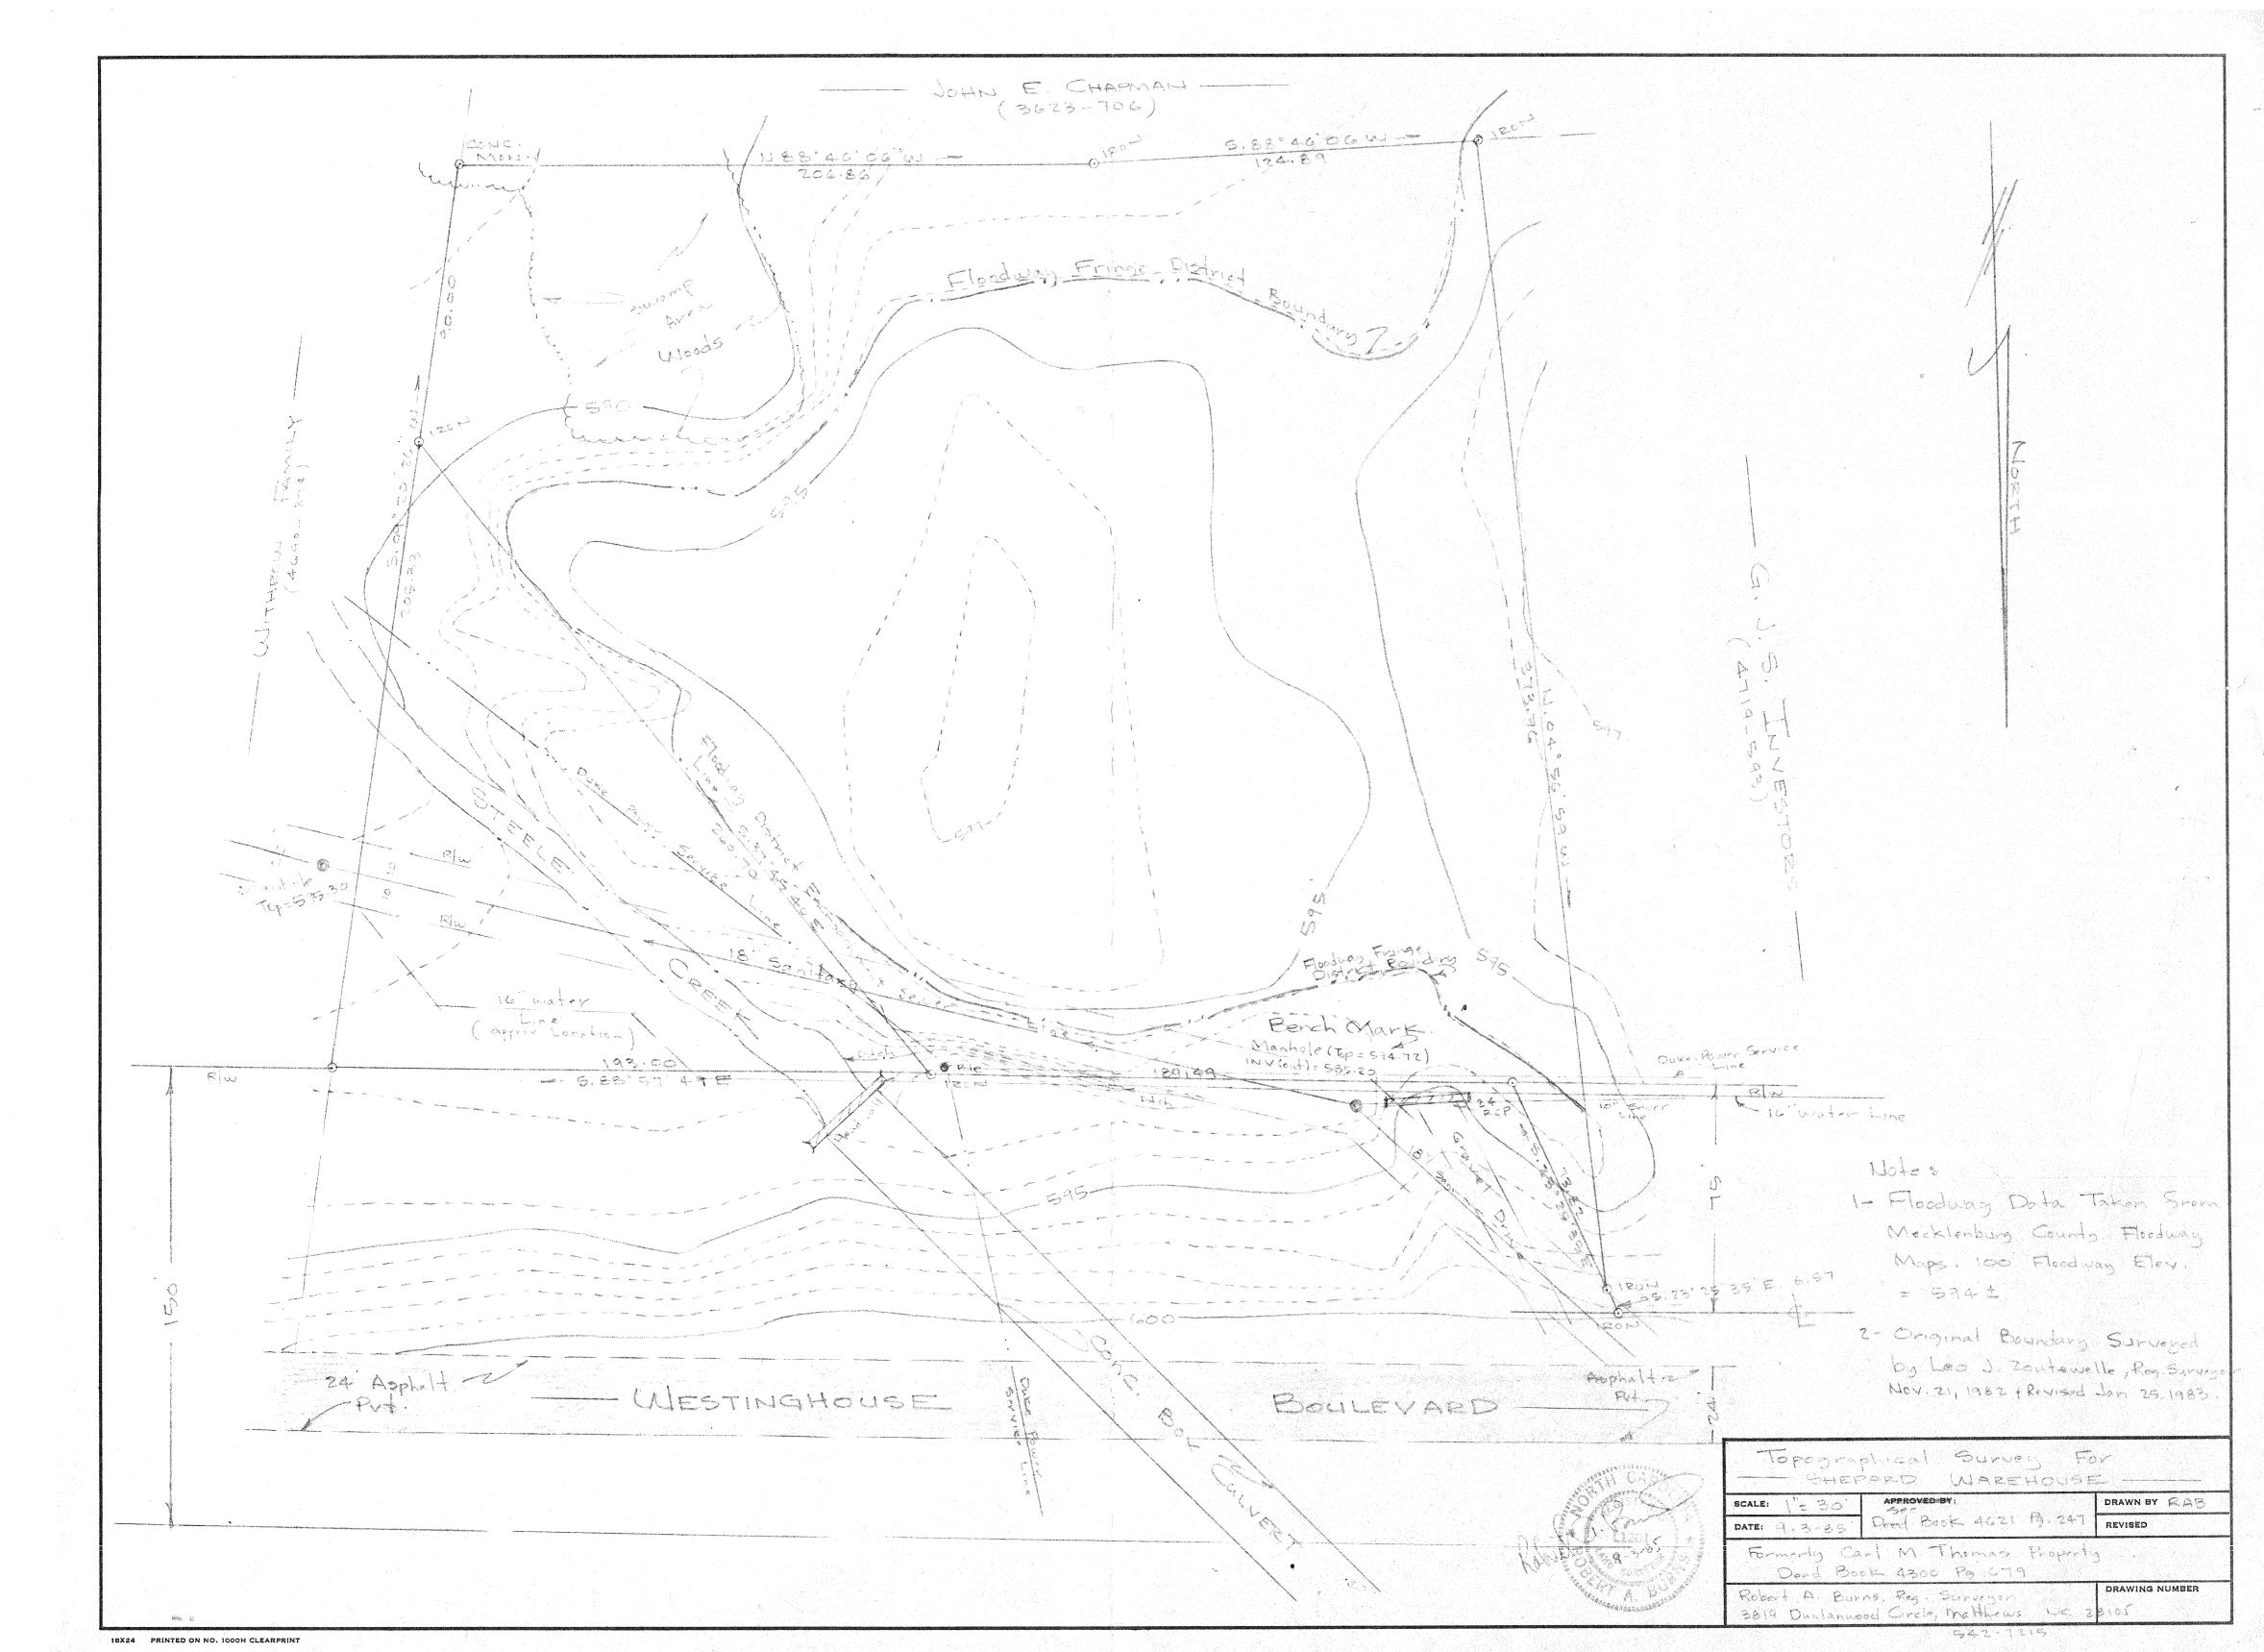

## Polaris 3G Map – Mecklenburg County, North Carolina

-594 92 598 592 Charlotte - 596 592 ReleCT 596 90 590 588 592 58 592 594 0 0.003).006 0.012 Miles 592

This map or report is prepared for the inventory of real property within Mecklenburg County and is compiled from recorded deeds, plats, tax maps, surveys, planimetric maps, and other public records and data. Users of this map or report are hereby notified that the aforementioned public primary information sources should be consulted for verification. Mecklenburg County and its mapping contractors assume no legal responsibility for the information contained herein.