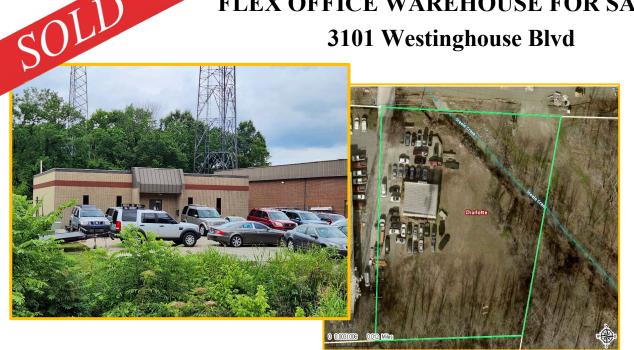

## **FLEX OFFICE WAREHOUSE FOR SALE 3101 Westinghouse Blvd**

## **COMMENTS:**

1.51+/-Mecklenburg Southwest 1988 Ample 1 DI 14' (see website for building plans) See website attachment None available

| <b>BUILDING PLANS REFLECT</b><br><b>SIZE AS</b> (approx.): | 2,006 +/- sf (822 +/- sf warehouse)              |
|------------------------------------------------------------|--------------------------------------------------|
| ZONING:                                                    | ML-1 (Manufacturing & Logistics Zoning District) |
| CITY:                                                      | Charlotte                                        |
| TAX ID:                                                    | 20116126                                         |
| ROOF:                                                      | Original                                         |
| FENCING:                                                   | No                                               |
| SPRINKLERS:                                                | No                                               |
| FLOORS:                                                    | 1                                                |
| HVAC:                                                      | Provided upon request (2016 invoid               |
| UTILITY PROVIDERS:                                         | Water/Sewer-City of Charlotte                    |

-1 (Manufacturing & Logistics ing District) rlotte 16126 ginal vided upon request (2016 invoice) ter/Sewer-City of Charlotte Power-Duke Energy Gas-No gas to the building

umercial real estate services inc