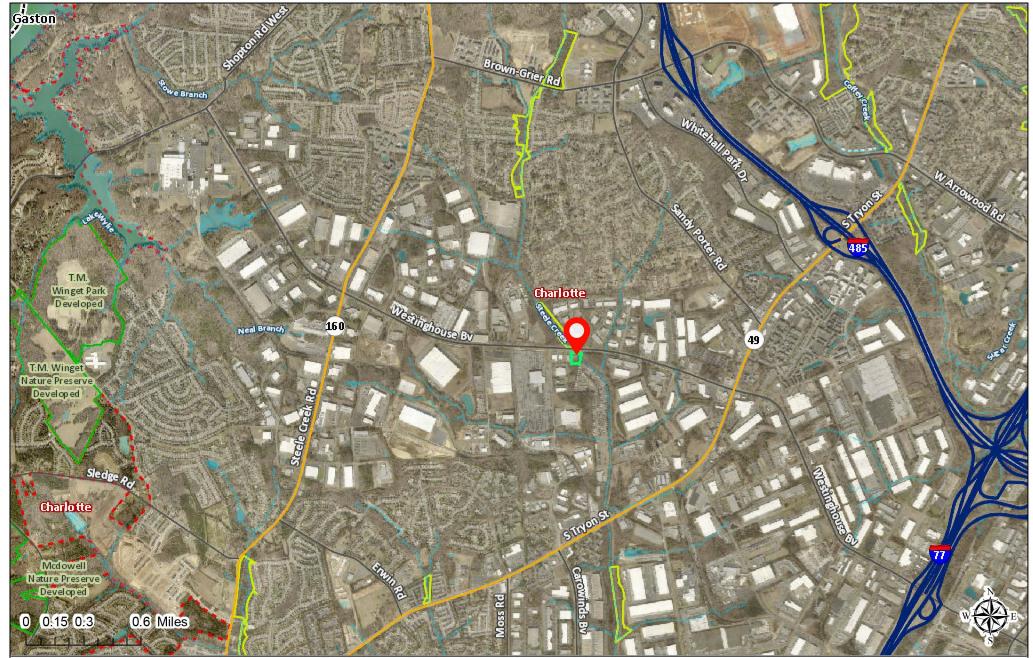

## Polaris 3G Map – Mecklenburg County, North Carolina Aerial 2

Date Printed: 6/16/2023 11:09:32 AM

This map or report is prepared for the inventory of real property within Mecklenburg County and is compiled from recorded deeds, plats, tax maps, surveys, planimetric maps, and other public records and data. Users of this map or report are hereby notified that the aforementioned public primary information sources should be consulted for verification. Mecklenburg County and its mapping contractors assume no legal responsibility for the information contained herein.