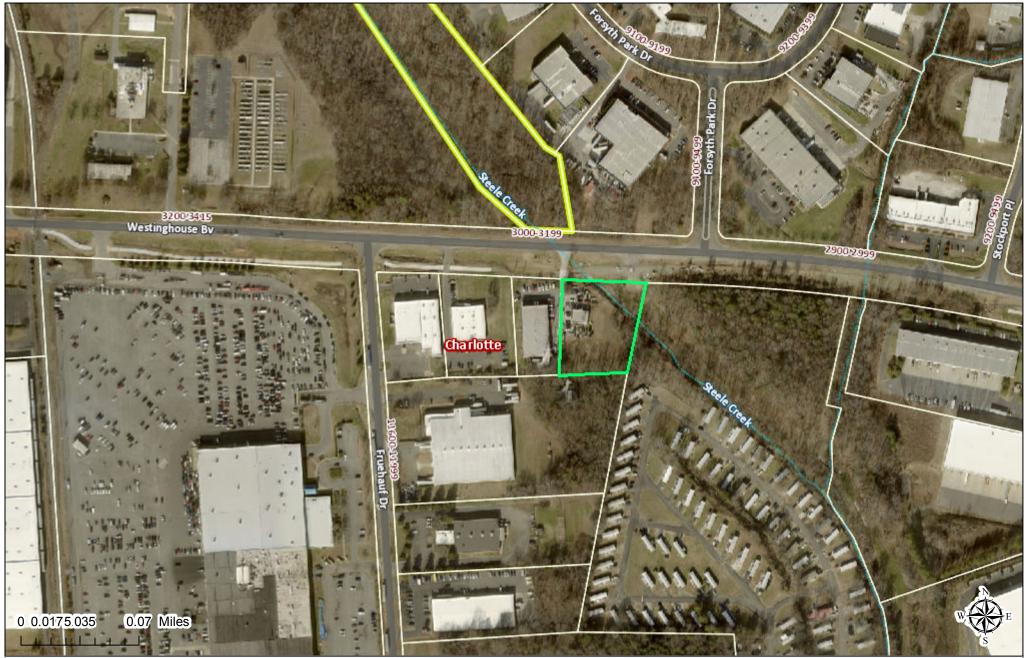

## Polaris 3G Map – Mecklenburg County, North Carolina Aerial 1

Date Printed: 6/16/2023 11:08:17 AM

This map or report is prepared for the inventory of real property within Mecklenburg County and is compiled from recorded deeds, plats, tax maps, surveys, planimetric maps, and other public records and data. Users of this map or report are hereby notified that the aforementioned public primary information sources should be consulted for verification. Mecklenburg County and its mapping contractors assume no legal responsibility for the information contained herein.