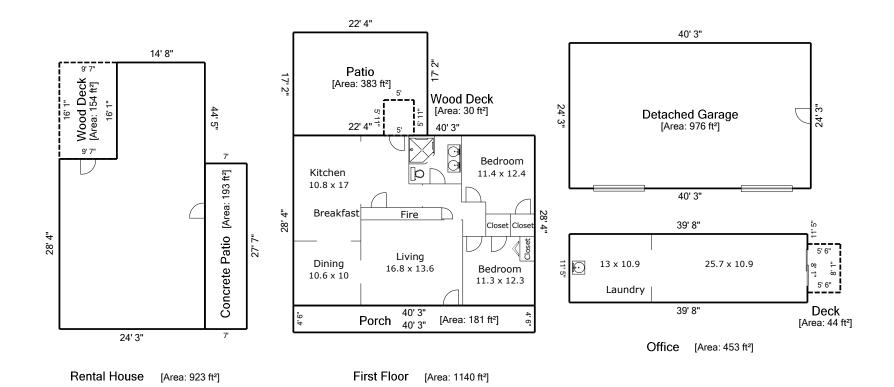

Living Area **Nonliving Area** Rental House 922.99 ft<sup>2</sup> Deck 44.46 ft<sup>2</sup> First Floor 1140.44 ft<sup>2</sup> Patio 383.40 ft<sup>2</sup> Office 452.88 ft<sup>2</sup> Concrete Patio 193.08 ft<sup>2</sup> Wood Deck 154.13 ft<sup>2</sup> Porch 181.13 ft<sup>2</sup> Wood Deck 29.58 ft<sup>2</sup> Detached Garage 976.06 ft<sup>2</sup>

16 ft

1962 ft<sup>2</sup>

Griffin Realty Services LLC - All measurements are rounded to the nearest inch and intended for Marketing Purposes Only

2516 ft<sup>2</sup> Total Non-Living Area (rounded):

Measurements for 12095 University City Blvd, Harrisburg NC

Total Living Area (rounded):