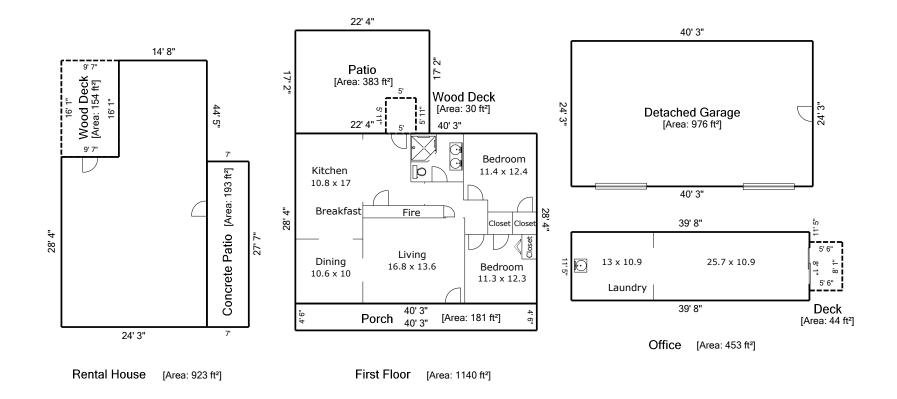

## Sketch

16 ft

| Facility Area         | Functional Area                                                                                                         |                        |
|-----------------------|-------------------------------------------------------------------------------------------------------------------------|------------------------|
| Rental House          | 922.99 ft² Deck                                                                                                         | 44.46 ft <sup>2</sup>  |
| First Floor           | 1140.44 ft² Patio                                                                                                       | 383.40 ft <sup>2</sup> |
| Office                | 452.88 ft <sup>2</sup> Concrete Patio                                                                                   | 193.08 ft <sup>2</sup> |
|                       | Wood Deck                                                                                                               | 154.13 ft <sup>2</sup> |
|                       | Porch                                                                                                                   | 181.13 ft <sup>2</sup> |
|                       | Wood Deck                                                                                                               | 29.58 ft <sup>2</sup>  |
|                       | Detached Garage                                                                                                         | 976.06 ft <sup>2</sup> |
| Total Area (rounded): | 2516 ft² Total Area (rounded):                                                                                          | 1962 ft <sup>2</sup>   |
|                       | Griffin Realty Services LLC - All measurements are rounded to the nearest inch and intended for Marketing Purposes Only |                        |