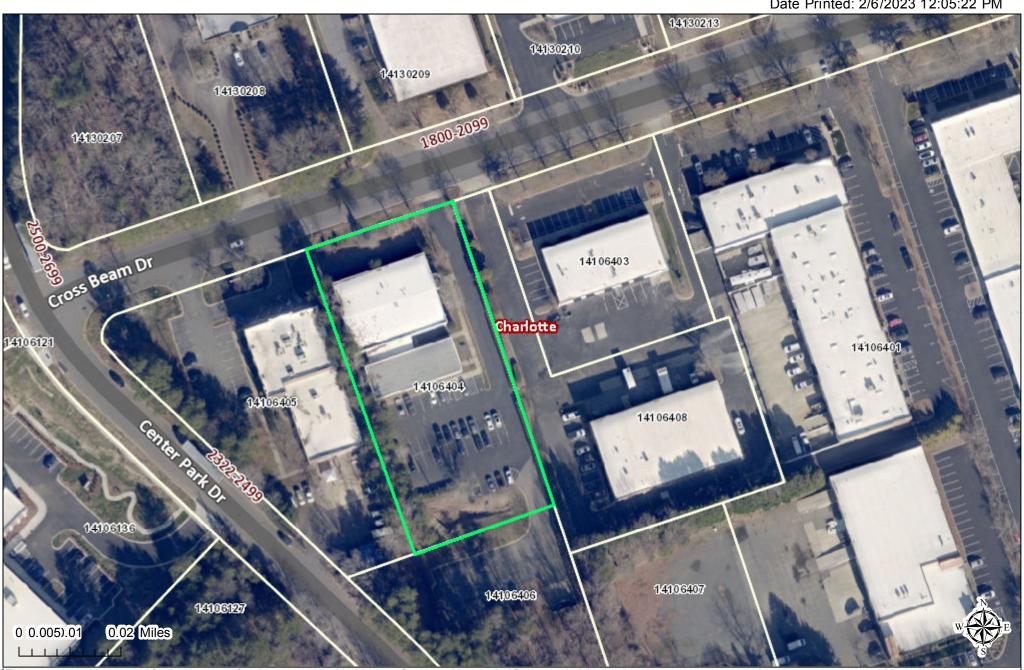

## Polaris 3G Map – Mecklenburg County, North Carolina Parcel IDs

Date Printed: 2/6/2023 12:05:22 PM

This map or report is prepared for the inventory of real property within Mecklenburg County and is compiled from recorded deeds, plats, tax maps, surveys, planimetric maps, and other public records and data. Users of this map or report are hereby notified that the aforementioned public primary information sources should be consulted for verification. Mecklenburg County and its mapping contractors assume no legal responsibility for the information contained herein.