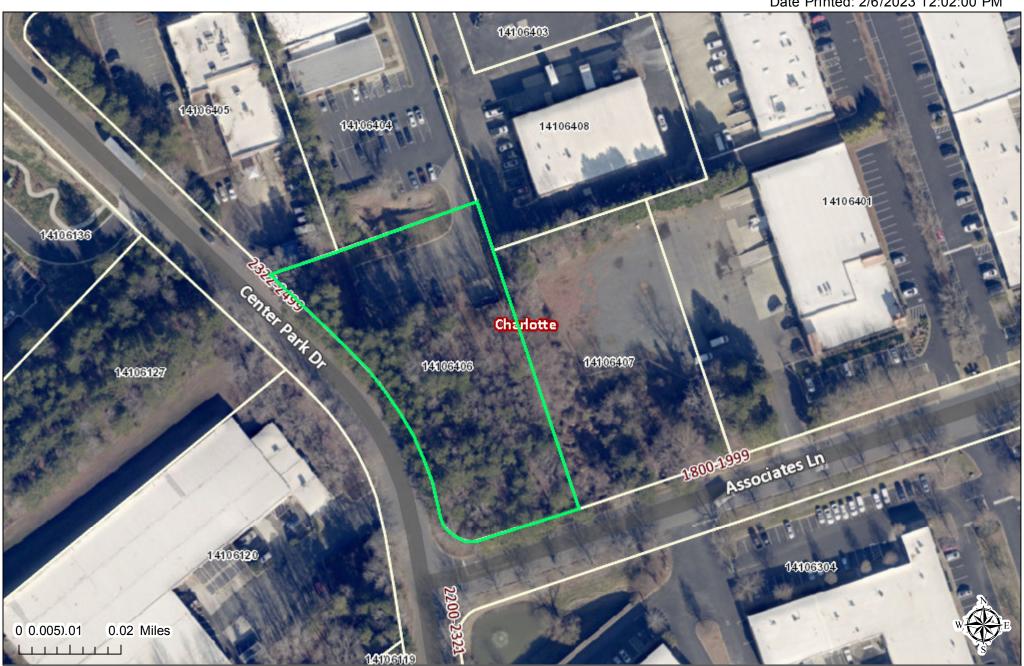

## Polaris 3G Map – Mecklenburg County, North Carolina Parcel IDs

Date Printed: 2/6/2023 12:02:00 PM

This map or report is prepared for the inventory of real property within Mecklenburg County and is compiled from recorded deeds, plats, tax maps, surveys, planimetric maps, and other public records and data. Users of this map or report are hereby notified that the aforementioned public primary information sources should be consulted for verification. Mecklenburg County and its mapping contractors assume no legal responsibility for the information contained herein.