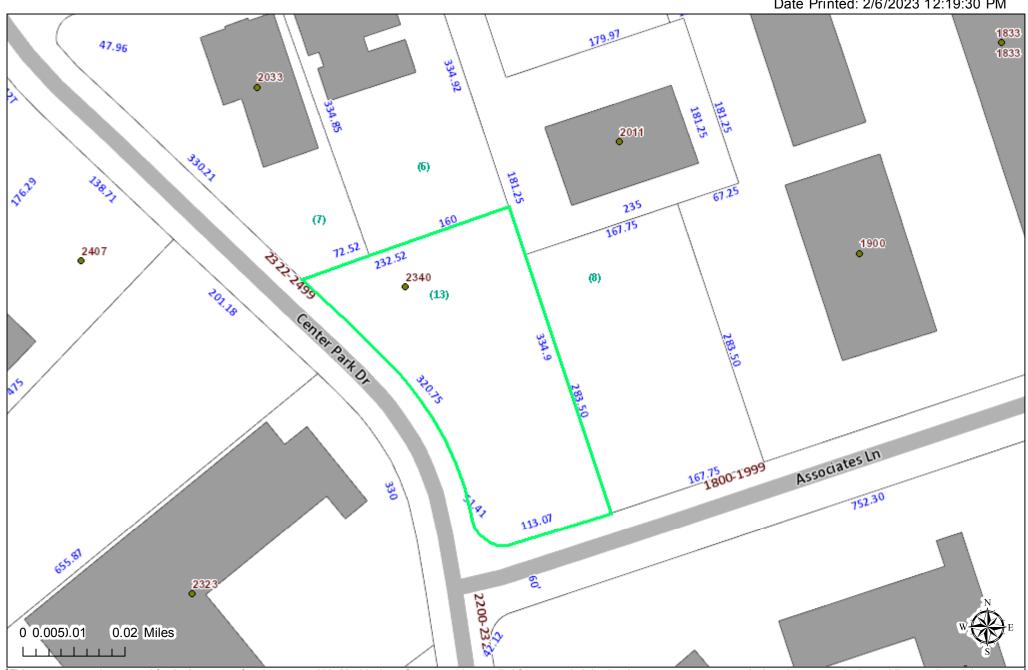

## Polaris 3G Map – Mecklenburg County, North Carolina Address lot

Date Printed: 2/6/2023 12:19:30 PM

This map or report is prepared for the inventory of real property within Mecklenburg County and is compiled from recorded deeds, plats, tax maps, surveys, planimetric maps, and other public records and data. Users of this map or report are hereby notified that the aforementioned public primary information sources should be consulted for verification. Mecklenburg County and its mapping contractors assume no legal responsibility for the information contained herein.