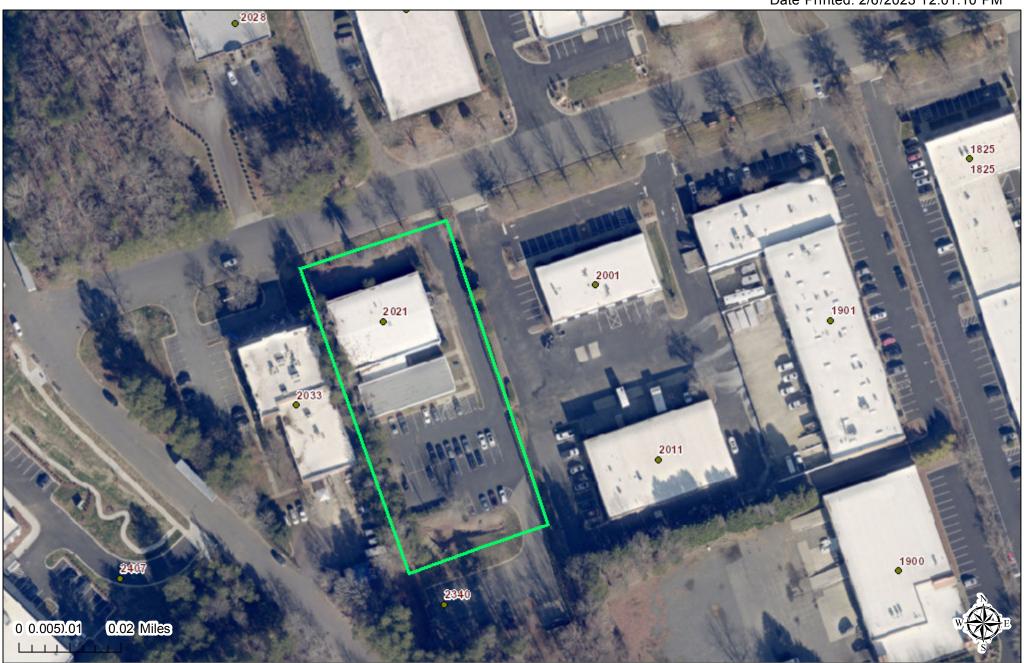

## Polaris 3G Map – Mecklenburg County, North Carolina Address 2021

Date Printed: 2/6/2023 12:01:10 PM

This map or report is prepared for the inventory of real property within Mecklenburg County and is compiled from recorded deeds, plats, tax maps, surveys, planimetric maps, and other public records and data. Users of this map or report are hereby notified that the aforementioned public primary information sources should be consulted for verification. Mecklenburg County and its mapping contractors assume no legal responsibility for the information contained herein.