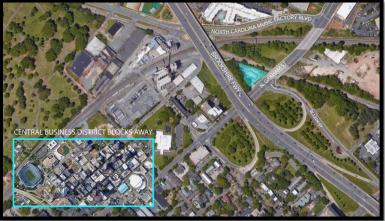

## **INDUSTRIAL FOR SALE 825 North Graham Street**





## PRICE: SURVEY REFLECTS ACREAGE AS:

COUNTY: AREA: YEAR BUILT: PARKING: DOCK/DRIVE-IN: CEILING HEIGHT: ROADS:

**UTILITY PROVIDERS:** 

**COMMENTS:** 

## \$3,995,000 .478+/-

Mecklenburg Central District Plan 1990 Ample 7 Service Doors 17' State maintained (see website attachment)

-Water/Sewer - City of Charlotte -Power- Duke Energy -Gas - Piedmont Natural Gas

- Paint Booth
- Compressed Air
- Set back variance possible
- Right of Way encroachment agreement for additional parking possible
- Zoning resources: UDO Use Regulations Zoning Translation
- Property conditions subject to verification by interested parties.



SURVEY RELECTS

SIZE AS (approx):

**ZONING:** 

CITY:

TAX ID:

FENCING:

**FLOORS:** 

**SPRINKLERS:** 

**ELECTRICAL:** 

**ENVIRONMENTAL:** 

**ROOF:** 

commercial