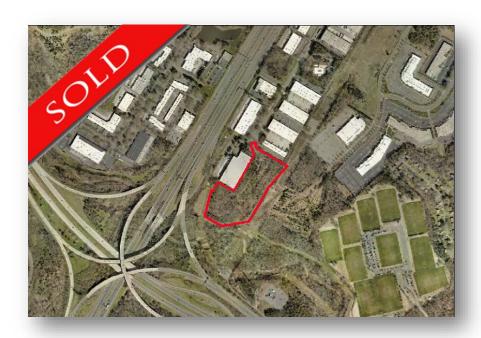

## INDUSTRIAL LAND FOR SALE Arrowood Southern Executive Park 8362 Arrowridge Blvd

PRICE: \$800,000 TAX RECORDS REFLECT

ACREAGE AS: 9.5+/-

CITY: Charlotte COUNTY: Mecklenburg AREA: Southwest TAX ID: 203-03-151

**ZONING:** I-1 UTILITY PROVIDERS: Water / sewer City of

Charlotte; Power - Duke Energy; Gas- Piedmont

Natural Gas

**ENVIRONMENTAL:** None available

**COMMENTS:** -Geotechnical & sediment removal reports available

upon request

-Freeway signage possible

-Environmental available upon request

-Survey available upon request

Ian J. Bertolina
Bertolina Commercial Real Estate Services, Inc.
1850 East Third I St., Suite 310
Charlotte, North Carolina 28204
(704) 333-9881