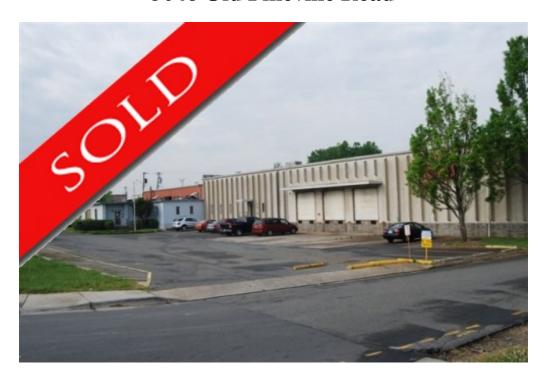

## FOR SALE or FOR LEASE 5046 Old Pineville Road

PRICE: \$1,250,000 (sale) SIZE: 72,356 sf total (Meck. \$2.95nnn (lease) County tax records)

70,802 sf heated

**ACERAGE:** 4.5+/- (Meck. County tax **ZONING:** I-2

## **COMMENTS:**

- Tax ID: # 169-075-07 / # 169-071-06
- Year blt: 1953-55-85
- Parking: 25+/-
- Elec.: Meter 1 ending in 2554 120/240 single phase 400 amp Meter 2 ending in 6055 240/delta 3 phase 600 amp Meter 3 ending in 4806 240y/227 3 phase 800 amp? Meter 4 ending in 3869 240y/227 3 phase 1200 amp
- Dock Doors: 2 DI 7 DH
- Ceiling Ht: 15'- 22'+/-
- Fenced
- Roof- metal built up gravel, built up cap sheet, age 8-30 years; part of office space TPO (thermal plastic membrane) 2010, rest of building mix of metal, built up, tar & gravel and 1 cap sheet
- Floors ?
- Sprinklered
- Expenses: Taxes \$22,000+/-2009 Insurance \$3,471 app. yearly Water \$1,988 / mth app. avg. 2009 Sewer \$3,664 / mth app. avg. 2009;
- Piedmont Natural Gas-Char-Meck Utility (CMUD)-Duke Power