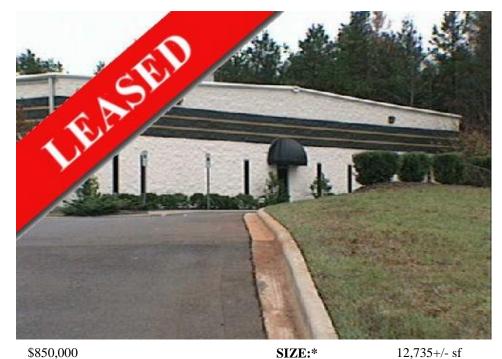

## **REDUCED FOR SALE OR LEASE 3614 Green Park Circle**

4,185+/- office sf

B-D (CD)

**PRICE:** 

\$850,000

ACERAGE: **COMMENTS:** 

2.7 + / -- Year Blt. 1993

- 1 DH 2 DI
- Ceiling Ht 18' to eave
- Parking 28+/-
- Elec. 600 amps 120/208
- Tax Parcel # 14106129
- Insulated metal roofs
- Expenses 2011 taxes \$9,548.67, insurance \$4192.50 (non-occupied building)