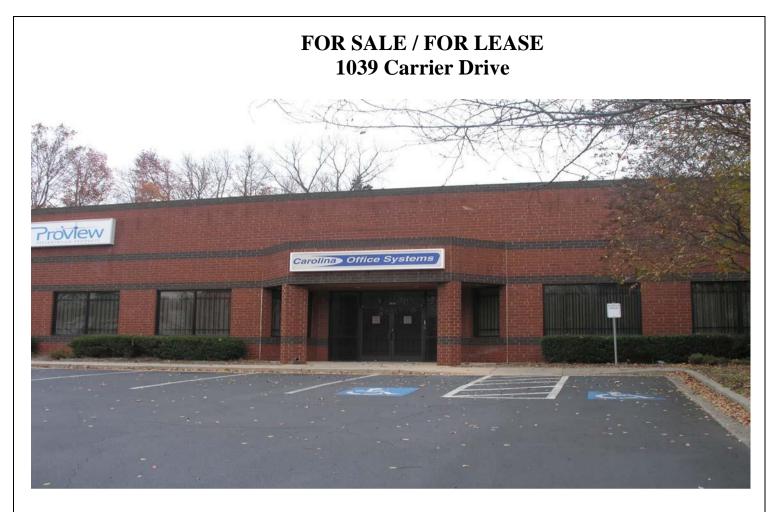

| <b>PRICE:</b> | \$969,000                 |
|---------------|---------------------------|
|               | \$5.96 psf/\$5,000 mo nnn |

ACERAGE: 2.685+/-

**COMMENTS:** - Tax ID's 039-061-07 1.302 acres 039-061-21 1.383 acres

Information contained herein has been obtained from the owner of the property or from other sources we deem reliable. We have no reason to doubt its accuracy, but we do not guarantee it.

SIZE:\* 10,072+/-sf (1,680 wsh / 8,392 off)