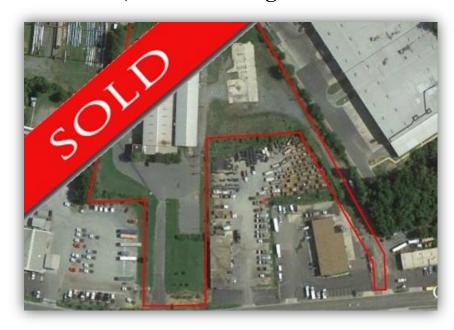

## INDUSTRIAL FOR SALE 1004, 1118 W Craighead Road

PRICE: \$950,000 SIZE (approx):\* 33,040 +/- sf total

> 20,040 +/- sf 13,000 +/- sf 2,500 +/- sf office

1.82 acres-08704114 **ACERAGE:\* ZONING:** 3.97 acres -08704110

**COUNTY:** Mecklenburg CITY: Charlotte

AREA: Central Zone 1

1981 & 1990 YEAR BUILT: ROOF:

**PARKING: FENCING:** Yes Ample

-Right side 1 DI (oversized) 1 DH DOCK/DRIVE-IN: **SPRINKLERS:** No

(low dock)

-Left side 3 DI (oversized)

**CEILING HEIGHT:** 32' +/- to deck

**COLUMN SPACING:** 

**EXPENSES:** Taxes 2012 1004 \$3,874.43, 1118

\$10,713.71

Insurance -

WATER/SEWER: -1004 W Craighead: Water 1 in, Sewer too old, no info - -1118 W (buyer verify)

Craighead: Water 1 in, Sewer - 4 in

- Cranes 2 five ton, 2 ten ton **COMMENTS:** 

- Phase I Environmental see website

08704110 & 08704114 TAX ID:

**FLOORS:** 1118 W Craighead Road office 2

stories

**HVAC:** 