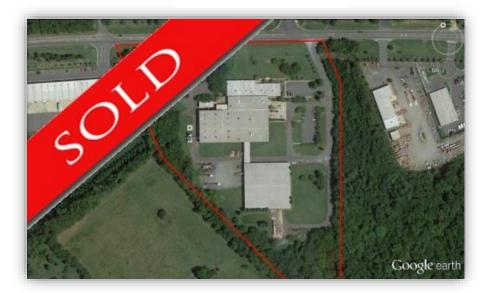

## **INDUSTRIAL SALE LEASEBACK** 2601 Westinghouse Blvd

**PRICE:** 

\$3,300,000

SIZE (approx):~

107,601 +/- sf total

13,331 +/- sf office

front building-54,134 +/- sf

| ACERAGE:*^<br>COUNTY:<br>AREA:<br>YEAR BUILT:<br>PARKING: | 13.77+/-<br>Mecklenburg<br>Southwest<br>1982, 1990<br>Ample | ZONING:^<br>CITY:<br>TAX ID:<br>ROOF:<br>FENCING: | back building -40,135+/- sf<br>I1<br>Charlotte<br>20117113<br>- |
|-----------------------------------------------------------|-------------------------------------------------------------|---------------------------------------------------|-----------------------------------------------------------------|
| DOCK/DRIVE-IN:                                            | 4 DH 1 DI front building<br>3 DH 2 DI back building         | SPRINKLERS:                                       | Yes                                                             |
| CEILING HEIGHT:<br>WATER/SEWER:^                          | 22'+/-<br>2in domestic, 1in irrigation,<br>8in fire line    | FLOORS:<br>HVAC:                                  | 1<br>-                                                          |
| EXPENSES:                                                 | 2012 Taxes \$35,283<br>2012 Insurance ?                     | ELECTRICAL:^                                      | 480Y/277, 3 Phase                                               |
| COMMENTS:                                                 | -Phase I ?                                                  | UTILITY PROVIDERS:                                | Duke Energy / Piedmont<br>Natural Gas                           |