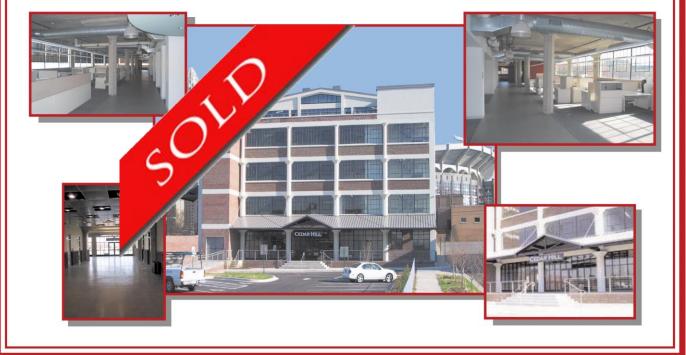

## CEDAR HILL

## 800 West Hill Street

<u>Size:</u> Suite 101: 4,048 +/- RSF, Suite 104: 540 +/- RSF Suite 207:2,575 +/- RSF, Third Floor: 15,205+/-RSF (subject to re-measurement)

Fifth Floor: 6,880+/- RSF Building Total: is 65000+/- RSF

## Rate: Suite 101, 104, 207 and Third Floor: \$20.50 full service Fifth Floor: \$24.00 full service

Cedar Hill features: 11 foot ceilings, Free parking, Total building renovation, Dramatic Uptown & Bank of America Stadium view, Easy interstate access, Close to Government Center.