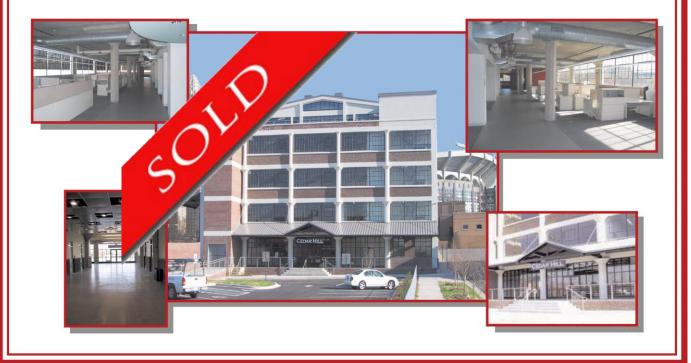

## CEDAR HILL

## 800 West Hill Street

Size: Suite 101: 4,048 +/- RSF, Suite 104: 540 +/- RSF

Suite 207:2,575 +/- RSF, Third Floor: 15,205+/-RSF (subject to re-measurement)

Fifth Floor: 6,880+/- RSF

(Roof area is not included in Premises, and any use of that area would be subject to permitting and lease restrictions.)

Rate: Suite 101, 104, 207 and Third Floor: \$20.50 full service

Fifth Floor: \$24.00 full service

Cedar Hill features: 11 foot ceilings, Free parking, Total building renovation, Dramatic Uptown & Bank of America Stadium view, Easy interstate access,