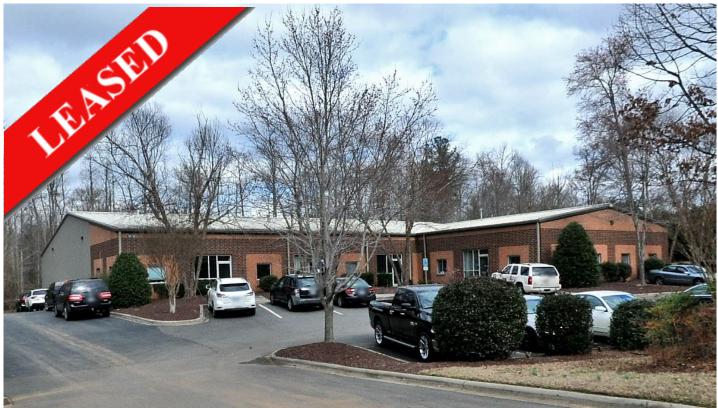

## **18610 Starcreek Drive** FOR LEASE

FLOOR PLAN REFLECTS SIZE AS: TAX RECORDS REFLECT ZONING AS: IC

**PRICE:** \$11.95nnn

5,000+/- sf (50% office)

**COMMENTS:** - Tax ID 005-331-11

- Year blt. 1999
- Parking ample
- Elec. 200 amps 3 phase 120/208
- 2 DH
- 2 bathrooms, 2 offices and reception
- Ceiling 17' +/-
- North 77 Business Park
- Expenses: \$1.27 psf (landscaping, grounds maintenance, taxes and insurance)